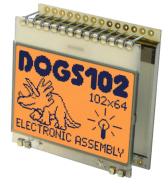

## Display-on-Glass (DOG)

Specially developed for low-power hand-held applications—for small AND large quantities. Operate a standard display at 3.3V!

### Features

- Super-flat: 2.0 to 6.5mm with separate backlight for broad range of combinations
- Graphics from 102x64 to 240x128, Characters from 1x8 to 4x20
- 6 backlight color options, plus full RGB
- SPI interface, low power: 150/250µA
- White LED backlight from 3mA
- No minimums & quick delivery