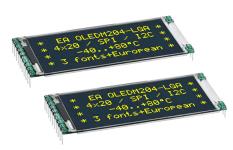

# OLED Display

The world's first OLED display family with pins. 2.54mm pitch pins make design faster and easier—just place directly on breadboard and application.

### Features

- Deep black background with excellent contrast (> 2000:1)
- T<sub>op</sub> range of -40° to +80°C (-40 to +176°F)
- Extreme wide viewing angle of >170 $^\circ$
- Display response time typically 10µs—even at -40°C)
- Great for wearables/handhelds
- Support SPI and I<sup>2</sup>C bus directly
- 3.3V power supply