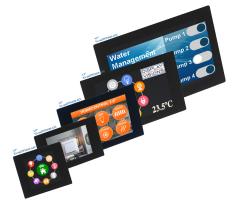

# Thin-Film Transistor (TFT) LCD Display

### Sizes

| 1.5" (240x240) |
|----------------|
| 2.0" (320x240) |
| 2.8" (320x240) |

3.5" (480x320) 4.3" (480x272) Larger available

### Features

- All-Angle Color Stability (AACS) and IPS panel for wide-angle, with full sunlight readability
- Superbright LED backlight: over 800 cd/m<sup>2</sup>
- Supports ASCII and Unicode fonts
- Serial interfaces: USB, RS232, SPI, I<sup>2</sup>C
- 8 digital, freely definable I/Os built in, expandable to 136
- Integrated touchscreen