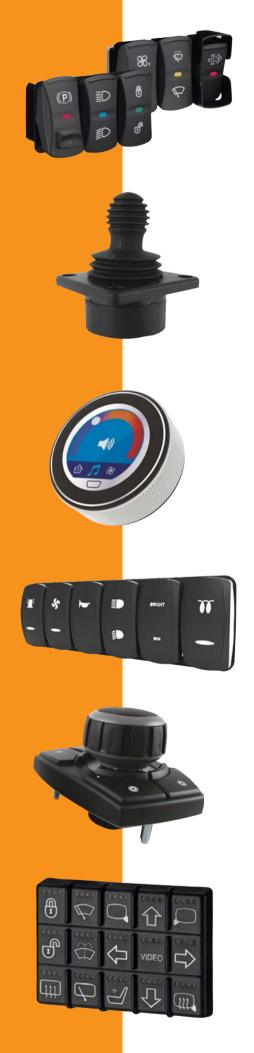

- HMI and In-Cab Displays
- Multiple Can Ban Solutions
- Shifters, Pedals, and Turn Signals
- Switches and Control Modules

#### **In-Cab Suppliers**