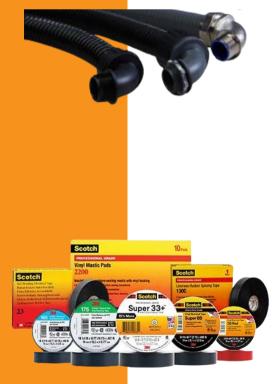

## WIRE MANAGEMENT PRODUCTS

Agility EMS offers complete solutions for complex wire routing, protection, connectivity, insulation, securing, identification and application tooling. Agility EMS carries a broad range of flexible materials to support any application.