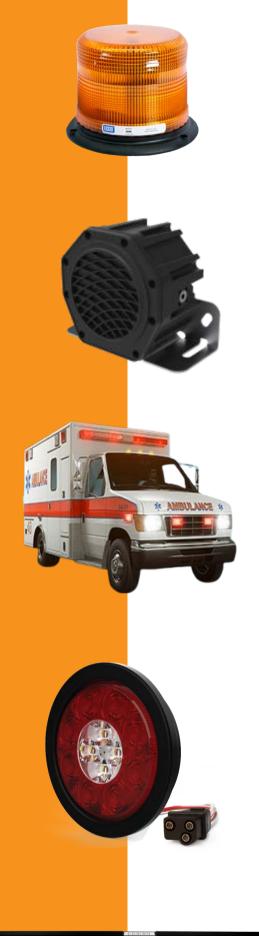

# LIGHTING AND SAFETY SOLUTIONS

Agility EMS offers a complete suite of LED, halogen and incandescent lighting products operating in the harshest environments. Quality back-up alarms and camera systems provide essential warning and safety installing easily on any vehicle.

- Back-up Alarms
- Beacons
- Camera Systems
- Lightbars
- Worklights