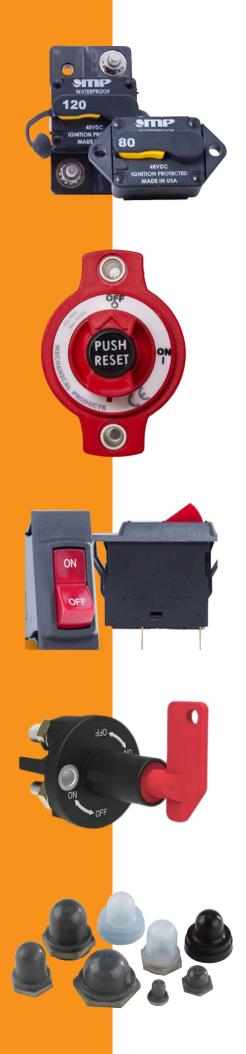

# CIRCUIT PROTECTION PRODUCTS

Agility EMS offers a comprehensive selection of circuit protection products from leading manufacturers. From Blade, Cartridge and Bolt-Down fuses and their associated holders to Hi-Amp, Panel Mount, Snap-In, Blade style and Auto-Resetting circuit breakers. For seasonal and rental markets, we have battery disconnects and sealing boots to protect your equipment in the harshest environments.